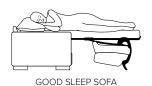

All measurements are approximate, +/- 3 cm. Suitable mattress size is shown on drawing. Please visit www.bellus.com for the latest product versions.

| DECO PILLOWS: | Not included in this sofa model<br>Additional pillows can be ordered separately |
|---------------|---------------------------------------------------------------------------------|
| FRAME:        | Plywood + wood                                                                  |
| MATTRESS:     | Standard: Bonnell<br>Optional: Pocket or Memory                                 |
| LEG OPTIONS:  | No leg choices available for this sofa                                          |