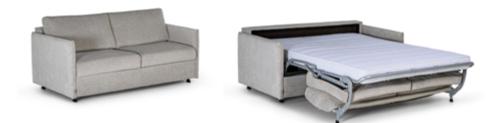

## COMBINATIONS

- SEAT: HR foam 35 kg covered with 200 g fiber
- BACK: Foam 25 kg covered with 200 g fiber Loose seat cushions, fixed with Velcro to allow

mechanism movement, loose back cushions

ARMREST: Foam 25-30 kg

All measurements are approximate, +/- 3 cm. Suitable mattress size is shown on drawing. Please visit www.bellus.com for the latest product versions.

| DECO PILLOWS: | Not included in this sofa model<br>Additional pillows can be ordered separately |
|---------------|---------------------------------------------------------------------------------|
| FRAME:        | Plywood + wood                                                                  |
| MATTRESS:     | Standard: Bonnell<br>Optional: Pocket or Memory                                 |
| LEG OPTIONS:  | No leg choices available for this sofa                                          |