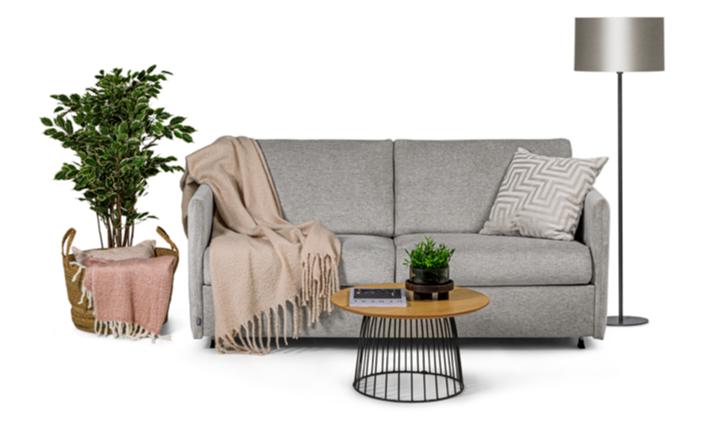

All measurements are approximate, +/- 3 cm. Suitable mattress size is shown on drawing. Please visit www.bellus.com for the latest product versions.

| DECO PILLOWS: | Not included in this sofa model<br>Additional pillows can be ordered separately |
|---------------|---------------------------------------------------------------------------------|
| FRAME:        | Plywood + wood                                                                  |
| MATTRESS:     | Standard: Bonnell<br>Optional: Pocket or Memory                                 |
| LEG OPTIONS:  | No leg choices available for this sofa                                          |