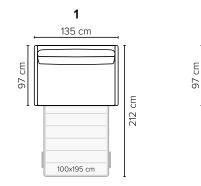

All measurements are approximate, +/- 3 cm. Suitable mattress size is shown on drawing. Please visit www.bellus.com for the latest product versions.

| DECO PILLOWS: | Not included in this sofa model<br>Additional pillows can be ordered separately |
|---------------|---------------------------------------------------------------------------------|
| FRAME:        | Plywood + wood                                                                  |
| MATTRESS:     | Standard: Bonnell<br>Optional: Pocket or Memory                                 |
| LEG OPTIONS:  | No leg choices available for this sofa                                          |