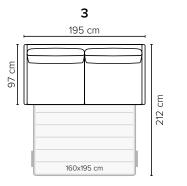

All measurements are approximate, +/- 3 cm. Suitable mattress size is shown on drawing. Please visit www.bellus.com for the latest product versions.

| DECO PILLOWS: | Not included in this sofa model<br>Additional pillows can be ordered separately |
|---------------|---------------------------------------------------------------------------------|
| FRAME:        | Plywood + wood                                                                  |
| MATTRESS:     | Standard: Bonnell<br>Optional: Pocket or Memory                                 |
| LEG OPTIONS:  | No leg choices available for this sofa                                          |