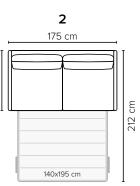

All measurements are approximate, +/- 3 cm. Suitable mattress size is shown on drawing. Please visit www.bellus.com for the latest product versions.

| DECO PILLOWS: | Not included in this sofa model<br>Additional pillows can be ordered separately |
|---------------|---------------------------------------------------------------------------------|
| FRAME:        | Plywood + wood                                                                  |
| MATTRESS:     | Standard: Bonnell<br>Optional: Pocket or Memory                                 |
| LEG OPTIONS:  | No leg choices available for this sofa                                          |