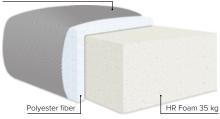

## COMBINATIONS

- SEAT: HR foam 35 kg covered with 200 g fiber
- BACK: Foam 25 kg covered with 200 g fiber Loose seat cushions, fixed with Velcro to allow

mechanism movement, loose back cushions

ARMREST: Foam 25-30 kg