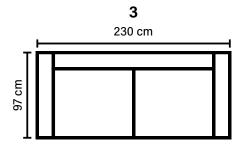

## **COMBINATIONS**

Choose from available sofa models.

BEECH

Wooden leg colors

WHITE

STEEL