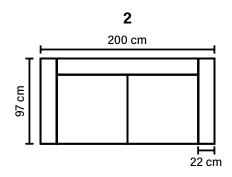

## **COMBINATIONS**

Choose from available sofa models.

BEECH

Wooden leg colors

WHITE

STEEL