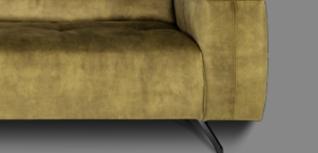

#### **SEAT**

HR Foam 35 kg + ERX foam 40 kg covered with 300 g fiber

#### **BACK**

Foam 25 kg covered with 300-1200 g fiber

Fixed seat cushions, fixed back cushions

#### **ARMREST**

Foam 25-30 kg