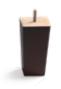

## **LEG OPTIONS**

Standard leg: 1 wooden height 11 cm

###

Available in fabrics All measurements are approximate