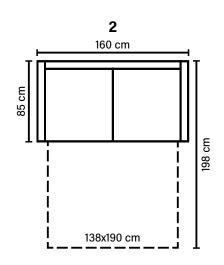

## **LEG OPTIONS**

Standard leg: 1 wooden height 11 cm

###

Available in fabrics All measurements are approximate