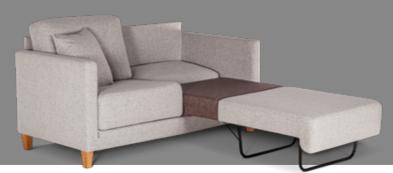

## sofa bed **NICOLE**

This sofa will be a quick and affordable solution if your guests want to stay overnight.

SEAT Foam E30 kg covered with 200 g fiber

> BACK Shredded foam mixed with siliconized polyester fiber