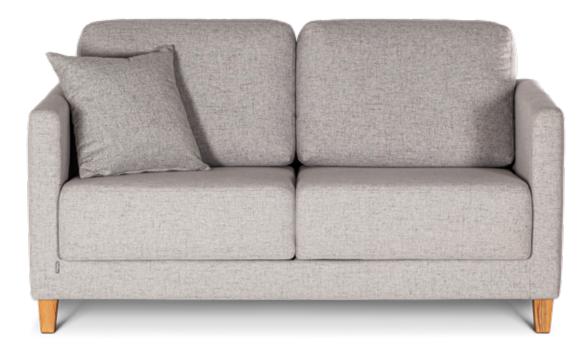

## sofa bed **NICOLE**

This sofa will be a quick and affordable solution if your guests want to stay overnight.

SEAT Foam E30 kg covered with 200 g fiber

> BACK Shredded foam mixed with siliconized polyester fiber

Fixed seat cushions and loose back cushions

**DECO PILLOWS** 1 deco pillow per armrest size 40×40 cm

> ARMREST Foam 25-30 kg covered with 200 gr fiber

> > FRAME Plywood + wood + furniture board

**OPTIONAL** Top mattress 4 cm (fiberfilling 200g)