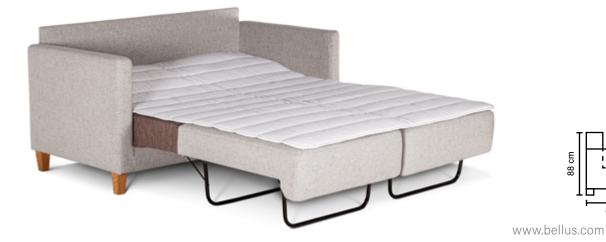

## sofa bed **NICOLE**

This sofa will be a quick and affordable solution if your guests want to stay overnight.

SEAT Foam E30 kg covered with 200 g fiber

> BACK Shredded foam mixed with siliconized polyester fiber

Fixed seat cushions and loose back cushions

**DECO PILLOWS** 1 deco pillow per armrest size 40×40 cm

> ARMREST Foam 25-30 kg covered with 200 gr fiber

> > FRAME Plywood + wood + furniture board

**OPTIONAL** Top mattress 4 cm (fiberfilling 200g)

## Wooden leg colors

bellus®

88 cm

46 cm

85 cm

A simple solution

COMBINATIONS Choose from available sofa models.