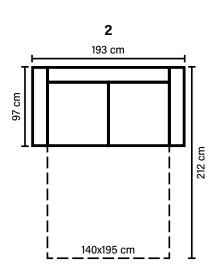

## COMBINATIONS Choose from available sofa models. Measured with standard armrest A.

Б

83

45 cm

BLACK

DARK

BROWN

WALNUT

OAK

BEECH

97 cm

STEEL