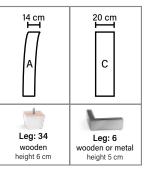

## **ARMREST AND LEG OPTIONS**

Wooden leg colors Metal leg colors

WHITE

bellus®

Comfort in compact

## COMBINATIONS Choose from available sofa models. Measured with standard armrest A.

Б

83

45 cm

BLACK

DARK

BROWN

WALNUT

OAK

BEECH

97 cm

STEEL