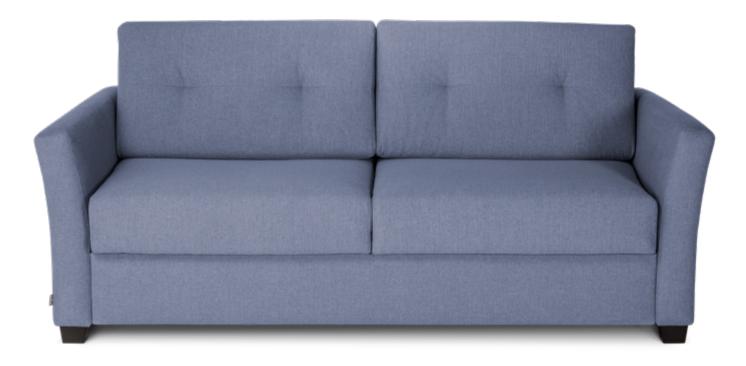

## DESIGNED BY HEIKKI TOROPAINEN

Choose Mia for compact living.

**SEAT** HR foam 35 kg covered with 200 g fiber

BACK Foam 25 kg covered with 200 g fiber

Loose seat cushions, fixed with Velcro to allow mechanism movement

> **DECO PILLOWS** Not included in this sofa model

Additional pillows can be ordered separately

ARMREST Foam 25-30 kg

FRAME

Plywood + wood

MATTRESS

Standard: Bonnell Optional: Pocket or Memory