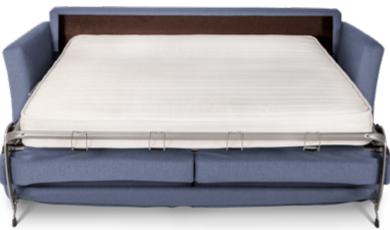

## DESIGNED BY HEIKKI TOROPAINEN

Choose Mia for compact living.

**SEAT** HR foam 35 kg covered with 200 g fiber

BACK Foam 25 kg covered with 200 g fiber

Loose seat cushions, fixed with Velcro to allow mechanism movement

> **DECO PILLOWS** Not included in this sofa model

Additional pillows can be ordered separately

ARMREST Foam 25-30 kg

FRAME

Plywood + wood

MATTRESS

Standard: Bonnell Optional: Pocket or Memory