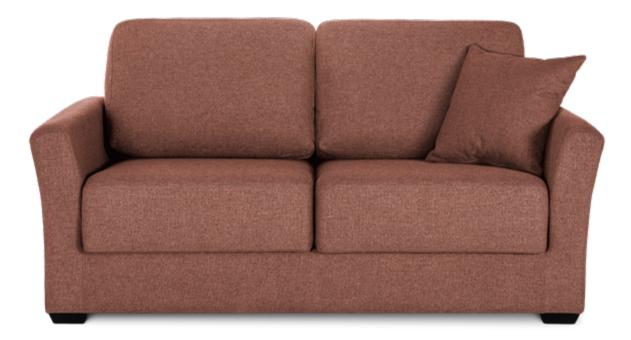

## sofa bed **ISABEL**

A contemporary sofa bed - ideal for smaller set-ups or an occasional guest bed.

**bellus**<sup>®</sup> sofas

SEAT Foam E30 kg covered with 200 g fiber

> **BACK** Shredded foam mixed with siliconized polyester fiber

Fixed seat cushions and loose back cushions

**DECO PILLOWS** 1 deco pillow per armrest size 40×40 cm

**ARMREST** Foam 25-30 kg covered with 200 gr fiber

> **FRAME** Plywood + wood + furniture board

**OPTIONAL** Topmattress 4 cm (Fiberfilling 200g)