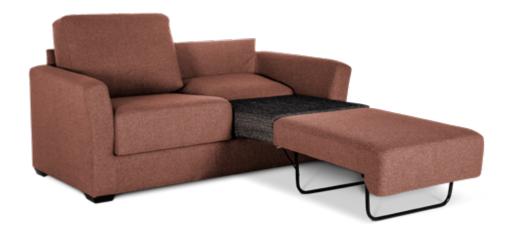

## sofa bed **ISABEL**

A contemporary sofa bed - ideal for smaller set-ups or an occasional guest bed.

**bellus**<sup>®</sup> sofas

SEAT Foam E30 kg covered with 200 g fiber

> **BACK** Shredded foam mixed with siliconized polyester fiber

## LEG OPTIONS

Standard leg: 102 wooden height 4 cm

Available in fabrics All measurements are approximate

Wooden leg colors

BLACK DARK WALNUT OAK BEECH WHITE

bellus®

Smart solution for smaller spaces

www.bellus.com