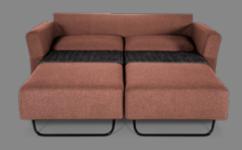

## sofa bed **ISABEL**

A contemporary sofa bed - ideal for smaller set-ups or an occasional guest bed.

**bellus**<sup>®</sup> sofas

SEAT Foam E30 kg covered with 200 g fiber

> **BACK** Shredded foam mixed with siliconized polyester fiber

## LEG OPTIONS

Standard leg: 102 wooden height 4 cm

Available in fabrics All measurements are approximate

Wooden leg colors

BLACK DARK WALNUT OAK BEECH WHITE

bellus®

Smart solution for smaller spaces

www.bellus.com