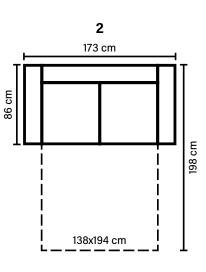

## LEG OPTIONS

Standard leg: 102 wooden height 4 cm

Available in fabrics All measurements are approximate

Wooden leg colors

BLACK DARK WALNUT OAK BEECH WHITE

bellus®

Smart solution for smaller spaces

www.bellus.com

85 cm

45 cm

86 cm