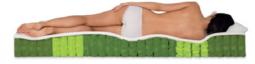

## 5+3-ZONE POCKET SPRING SYSTEM

The 5+3-zone pocket spring system manufactured by Bellus provides perfect support for whole body. The mattress is divided into 5+3 different zones that support your body from the right places.

### 780 springs/m<sup>2</sup>

Individually packed, hardened high-quality steel springs and preloaded pocket springs give maximum comfort.