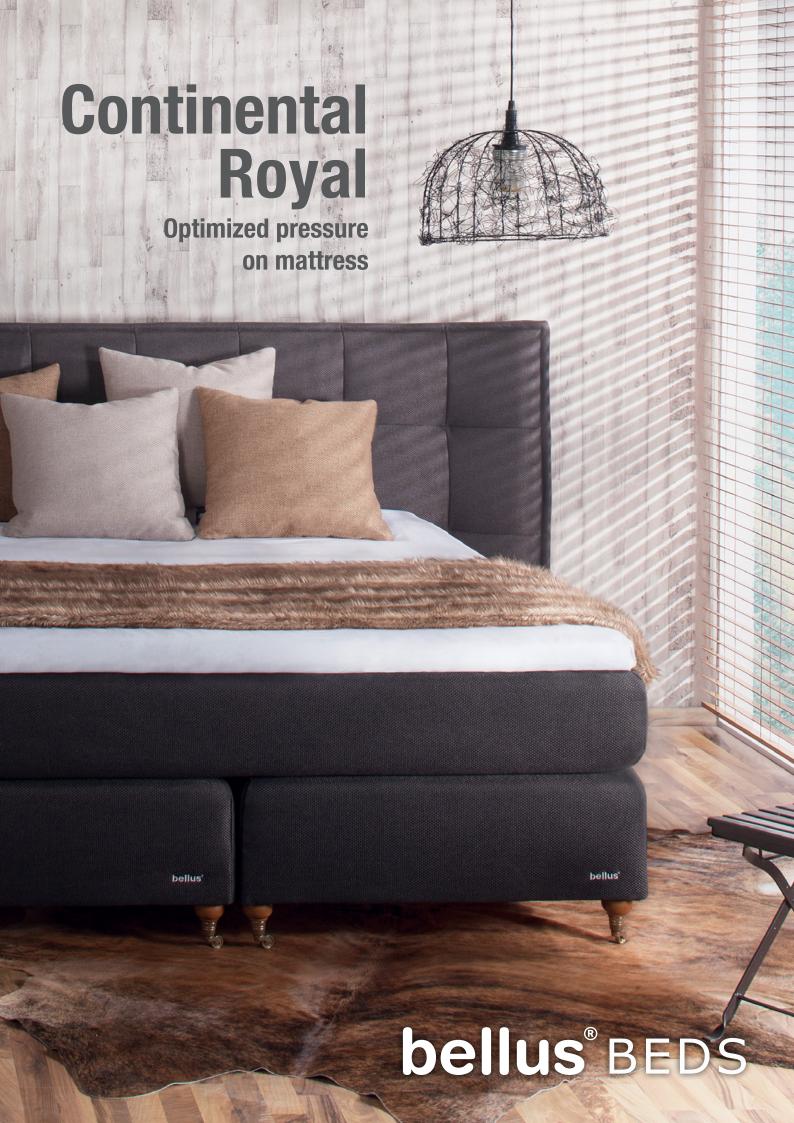

## **Continental Royal**

Continental Royal bed impresses with its improved structure of 3-layer high-quality pocket springs. The luxurious upper mattress consists of 5-zone pocket spring system, which has an additional layer of mini pocket springs supporting the pressure optimization. In order to improve even more the pressure balancing effect of the bed an extra layer of high-quality natural latex has been added to the upper mattress. The bottom mattress is also divided into different zones. This special bottom 3-zone structure is a feature of Bellus which ensures an individual adaptation of the mattress to your body and positions.

# Colour and appearance

Choose upholstery for the frame from over 200 different fabrics, your only limit is imagination.