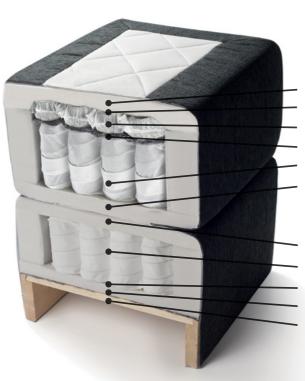

**55253** 5-ZONE

Latex
Fibertex
X-pocket pocket springs
Recofelt
Pocket spring
Cold foam

**₹₹₹₹3-ZONE** 

Cold foam
Pocket springs
Fibertex
Cold foam
Solid wood frame

|     | 80 | 90 | 100      | 105        | 120        | 140        | 160        | 180        | 200      | 210 |
|-----|----|----|----------|------------|------------|------------|------------|------------|----------|-----|
| 200 |    |    | <b>/</b> | <b>/</b> . | <b>/</b> |     |
| 210 |    |    | <b>/</b> |            | <b>/</b>   | <b>/</b>   |            |            |          |     |

## 5+3-ZONE POCKET SPRING SYSTEM

The 5+3-zone pocket spring system manufactured by Bellus provides perfect support for whole body. The mattress is divided into 5+3 different zones that support your body from the right places.

### 780 springs/m<sup>2</sup>

Individually packed, hardened high-quality steel springs and preloaded pocket springs give maximum comfort.