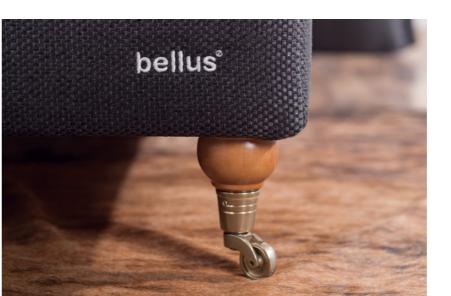

### **Legs and plinths**

Complete your set with perfect legs or plinths. You can choose from wide range of legs, plinths and color options.

bellus<sup>®</sup> www.bellus.com