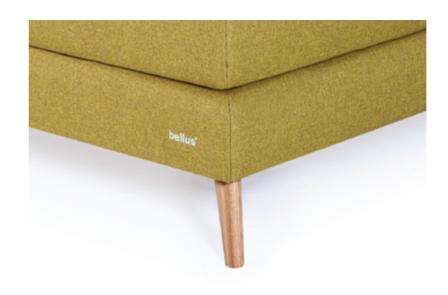

### Legs and plinths

Complete your bed with a perfect set of legs or plinths. You can choose from a vast selection of color, style and size options to create a wonderful bed that complements your bedroom.