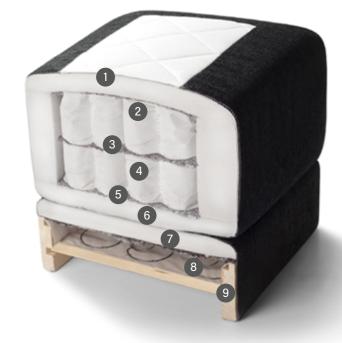

### **TURNABLE MATTRESS**

Easy switch between medium and hard firmness.

5-zone

- 1. Cold foam
- 2. Pocket springs
- 3. Recofelt
- 4. Pocket springs
- 5. Recofelt
- 6. Cold foam
- 7. Cold foam
- 8. Bonnell springs
- 9. Solid wood frame

Mattress firmness: Medium / Hard

The 5-zone pocket spring system, manufactured by Bellus, provides perfect support for the whole body. The mattress is divided into 5 different zones to give the support that you need.

### 625 springs/m<sup>2</sup>

All steel springs are individually packed and made of hardened high-quality steel. This, together with preloaded pocket springs, will give you maximum comfort.