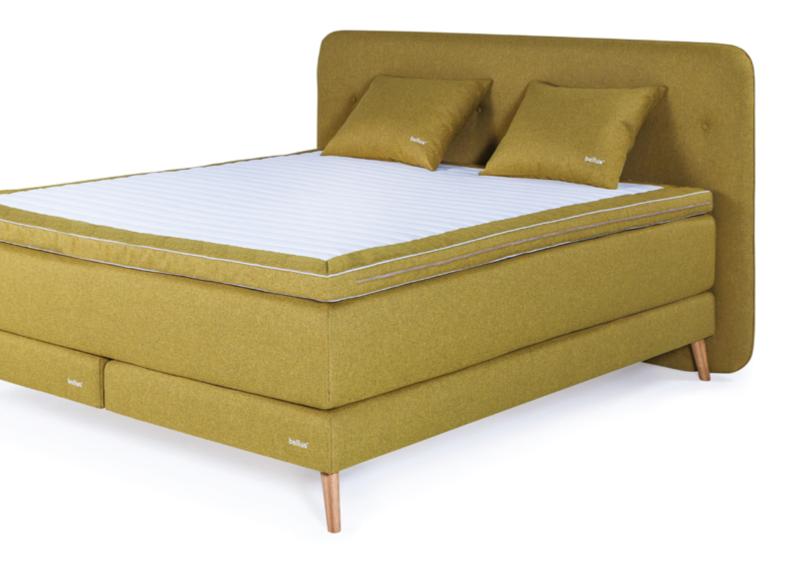

# **Continental Loft Plus**

## Modern design & great comfort

Continental Loft Plus is a bed that offers you timeless yet modern look. The innovative system of three layers of springs gives the bed an additional softness and great weight distribution. The double pocket spring mattress can be turned over allowing you to choose between the medium or the hard side.