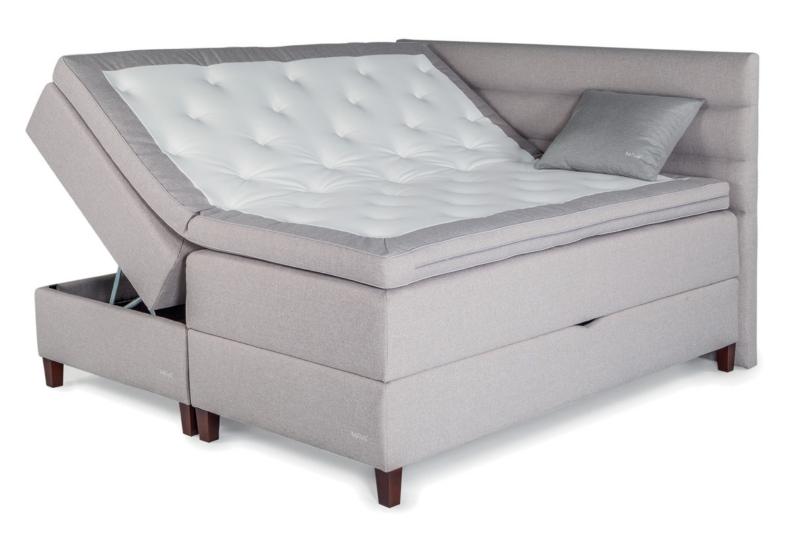

## **Compact Bliss**

When comfort meets practical

bellus® BEDS

## **Compact Bliss**

Compact series is a 2 in 1 bed that offers great sleeping comfort and large storage at the same time. Compact Bliss has a mattress with 5-zone pocket springs system that gives good support for the body. Perfect for compact living!