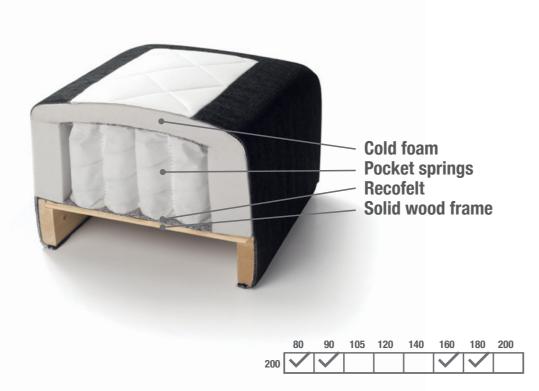

The 5-zone pocket spring system manufactured by Bellus provides perfect support for whole body. The mattress is divided into 5 different zones that support your body from the right places.

260 springs/m<sup>2</sup>

Individually packed, hardened high-quality steel springs and preloaded pocket springs give maximum comfort.

## **Quality** craftsmanship

Our hand made frames are made of high-quality solid wood. The super high quality pocket springs are also made by Bellus.