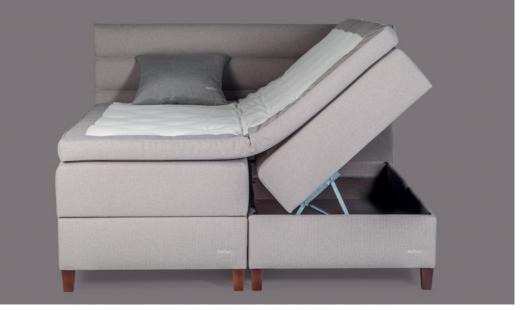

## **Compact Bliss**

When comfort meets practical

bellus® BEDS

## **Compact Bliss**

Compact series is a 2 in 1 bed that offers great sleeping comfort and large storage at the same time. Compact Bliss has a mattress with 5-zone pocket springs system that gives good support for the body. Perfect for compact living!