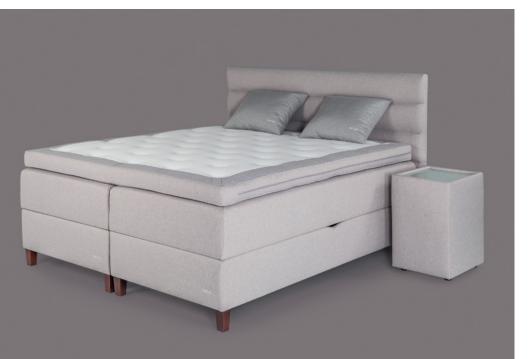

## **Compact Bliss**

Compact series is a 2 in 1 bed that offers great sleeping comfort and large storage at the same time. Compact Bliss has a mattress with 5-zone pocket springs system that gives good support for the body. Perfect for compact living!

## Colour and appearance

Choose upholstery for the frame from over 200 different fabrics, your only limit is imagination.

### **Legs and plinths**

Complete your set with perfect legs or plinths. You can choose from wide range of legs, plinths and color options.

bellus www.bellus.com